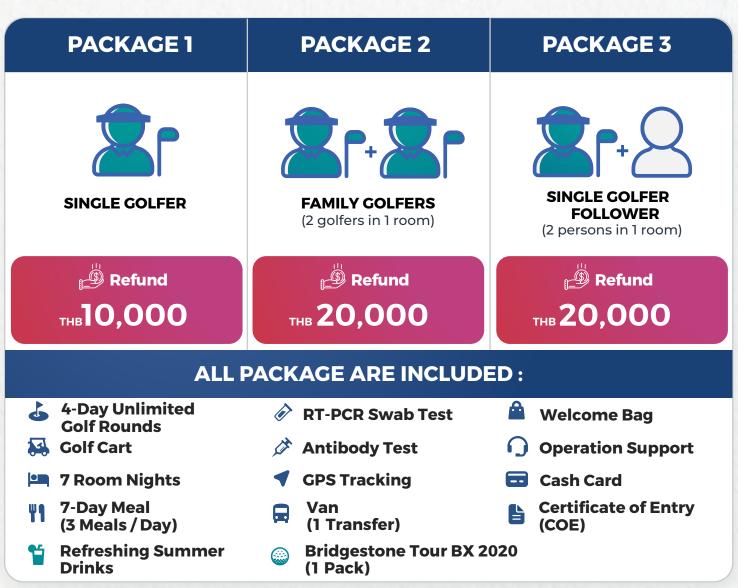

#### **ARTITAYA GOLF & RESORT**

**Q** Nakhon Nayok

#### **ALL PACKAGE ARE INCLUDED:**

- 4-Day Unlimited Golf Rounds
- **₩** Golf Cart
- **7 Room Nights**
- 7-Day Meal(3 Meals / Day)

- *RT-PCR Swab Test RT-PCR Swab Test*
- Antibody Test
- **◀** GPS Tracking
- □ Van
   (1 Transfer)
- st
- Welcome Bag
- Operation Support
- **Cash Card**
- Certificate of Entry (COE)

#### **BLUE STAR GOLF COURSE**

Kanchanaburi

Note: (7 or 8 nights depending on arrival time; those arriving before 18.00 hrs. needs 7 nights, those arriving after 18.00 hrs need 8 nights)

In association with