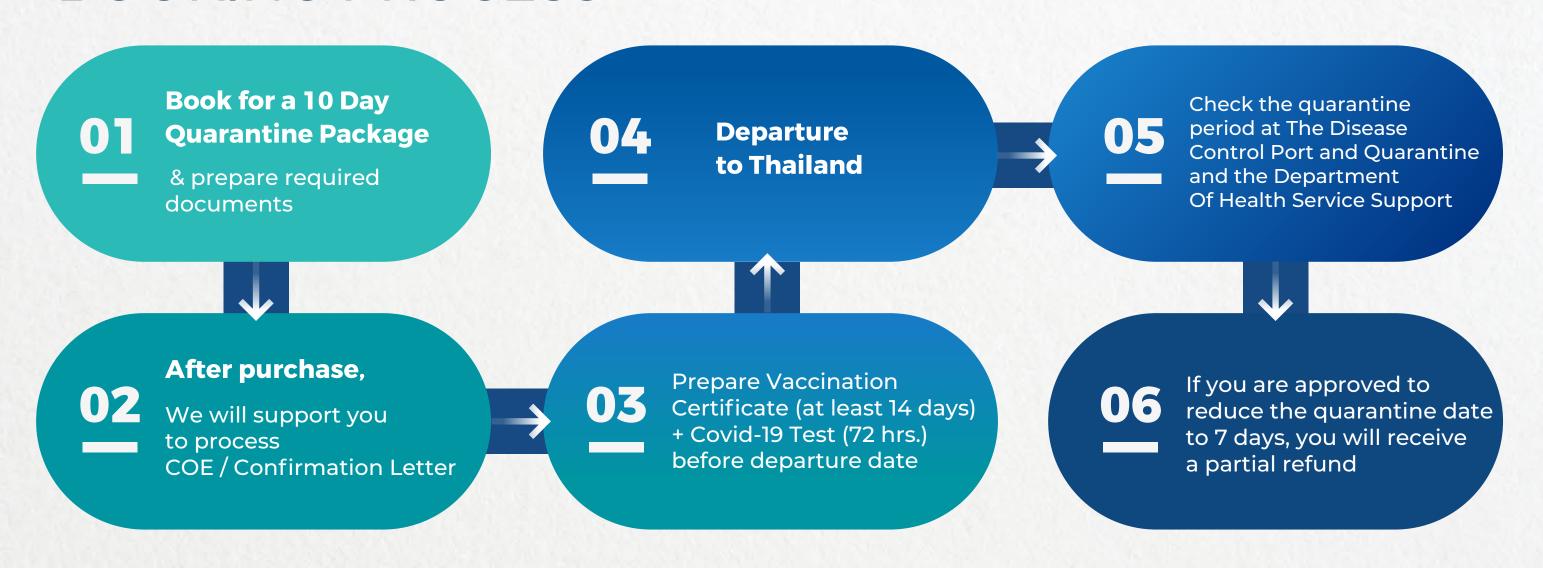

## A 7 DAY GOLF QUARANTINE BOOKING PROCESS

The quarantine period (7 or 10 days), depending on Department Of Health Service Support at Suvarnabhumi International Airport

\*\*\* Golfers/ Followers must present Vaccination Certificate in English Version (an original paper or a print out of online Vaccination Certificate) at least 14 days before departure date. (The vaccine must be certified by the WHO and the Ministry of Public Health, Thailand)

# GOLF QUARANTINE PROTOCOL

Online website / Email

SECURE AND SAFETY ON THIS QUARANTINE CERTIFIED BY MINISTRY OF PUBLIC HEALTH.