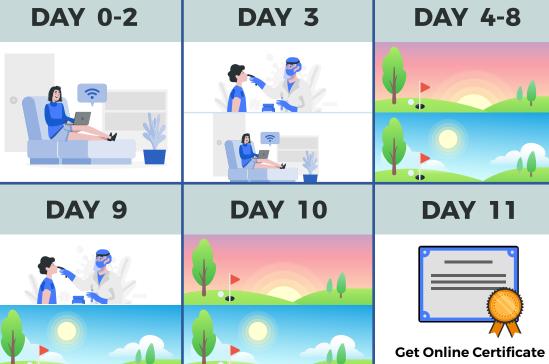

## 10-DAY QUARANTINE

SCHEDULE

#### Note:

- Arrival in Thailand 00:01 hrs. 18:00 hrs. counting as Day 1, If arrival after 18:01 hrs. 00:00 hrs. counting as Day 0 and from 00:01 hrs.counting as Day 1
- RT-PCR Swab + Antibody Test (1): Day 3 at the hotel (designed area)
- RT-PCR Swab Test (2): Day 9 at the hotel (designed area)