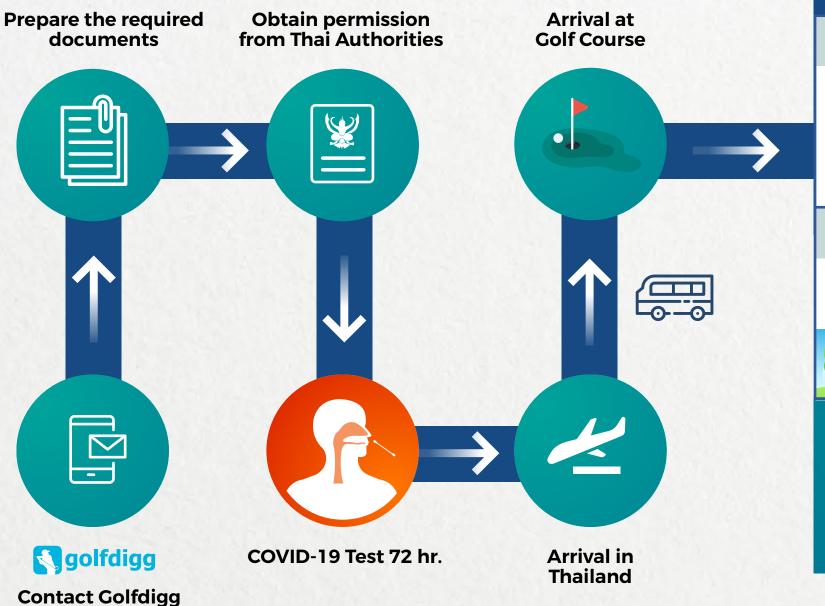

## A 7 DAY GOLF QUARANTINE BOOKING PROCESS

The quarantine period (7 or 10 days), depending on Department Of Health Service Support at Suvarnabhumi International Airport

\*\*\* Golfers/ Followers must present Vaccination Certificate in English Version (an original paper or a print out of online Vaccination Certificate) at least 14 days before departure date. (The vaccine must be certified by the WHO and the Ministry of Public Health, Thailand)

#### **TRANSPORTATION**

Safely travel from the airport to your selected course by a sanitized van

#### **COVID-19 & ANTIBODY TESTS**

COVID-19 diagnose using real time PCR 2 Timesdays from the hospital that reaches the Ministry of Public Health standard

## DOCUMENTS BEFORE TRAVELING

Golfer/ Follower must be passed COVID-19 test within 72 Hours before travel.

\*\*\* Please note that during the quarantine, Golfers/ Followers are not allowed to go outside of the golf course under any circumstances. In case of violation, that guest will have to quarantine for another 14 days and/or shall be held liable for all health and safety risks to others, including paying for the quarantine and medical expenses of those exposed to the Coronavirus.