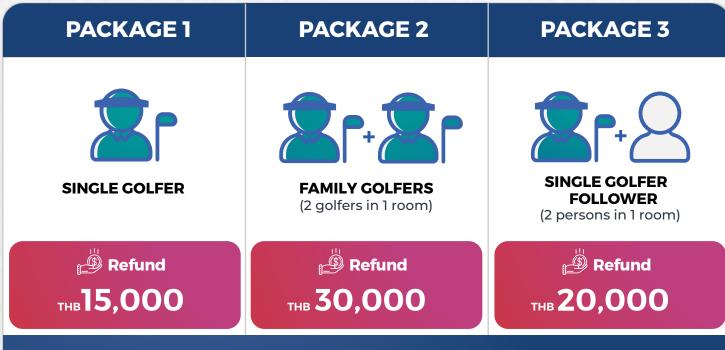

### If you are eligible for

## "7-DAY QUARANTINE"

### You will receive a partial refund.

#### **ARTITAYA GOLF & RESORT**

**Q** Nakhon Nayok