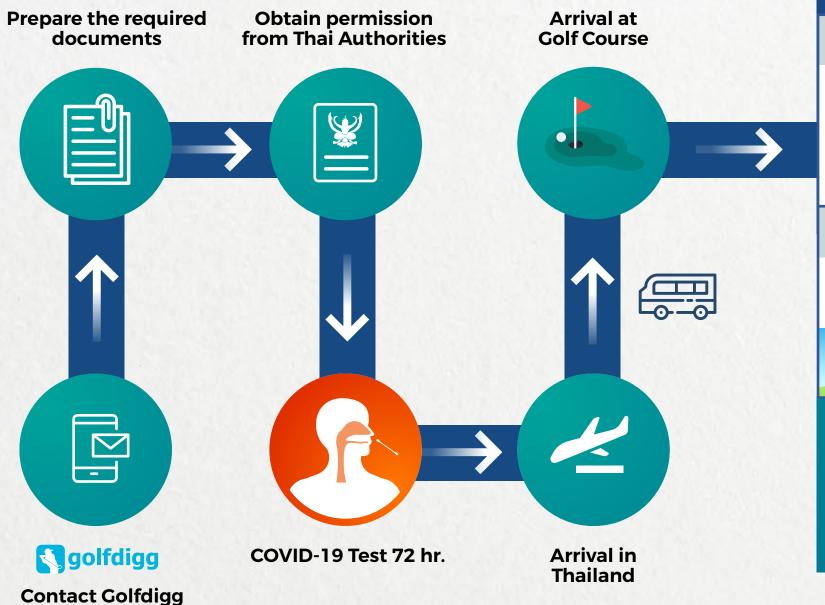

## DOCUMENTS BEFORE TRAVELING

Golfer/ Follower must be passed COVID-19 test within 72 Hours before travel.

\*\*\* Please note that during the quarantine, Golfers/ Followers are not allowed to go outside of the golf course under any circumstances. In case of violation, that guest will have to quarantine for another 14 days and/or shall be held liable for all health and safety risks to others, including paying for the quarantine and medical expenses of those exposed to the Coronavirus.

# GOLF QUARANTINE PROTOCOL

Online website / Email

SECURE AND SAFETY ON THIS QUARANTINE CERTIFIED BY MINISTRY OF PUBLIC HEALTH.